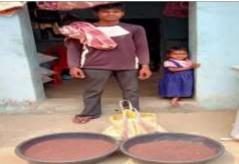

**Brief:** The farmer used to get annual income of Rs. 0.58 lakhs from paddy, Maize ,mushroometc. She faced problems like low quality seed, IPM,INM, etc. With DFI interventions like supply of proper treated seeds,proper IPM,INM, paddy straw mushroom etc., she is getting annual income of Rs.2..33lakhs.